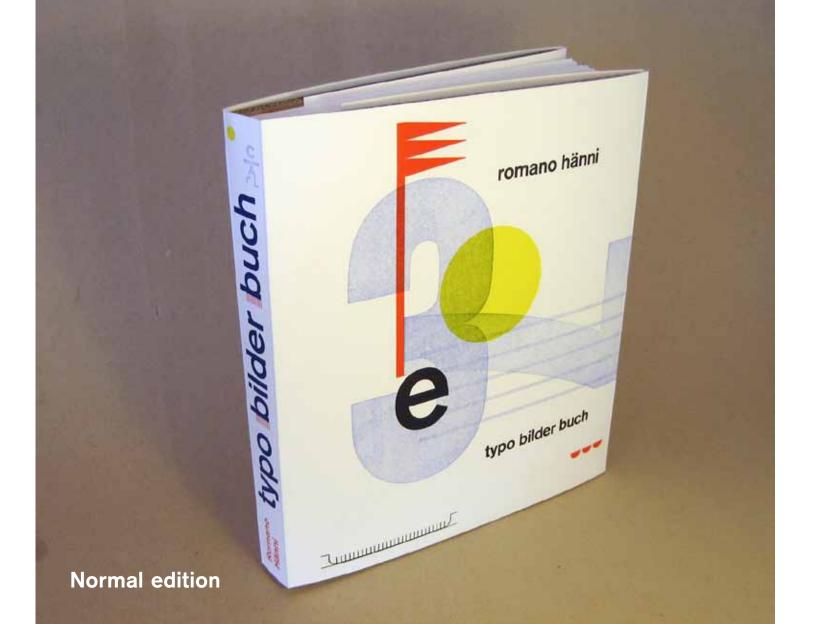

## Typo Picture Book. Special edition in slipcase

Each of the seven slipcases contains two books. The *normal edition*, numbered (1/65-7/65) and the *unikat edition*, numbered (1/7-7/7). The unikat edition is made from proofs and superimpositions. Each cover of the unikat edition and each page of the content is unique. Only seven slipcases are made.

Enclosed to each book is a supplement in inkjet print. A four page supplement with translation in American English for the normal edition and a four page supplement with photographs of the manufacturing process for the unikat edition.