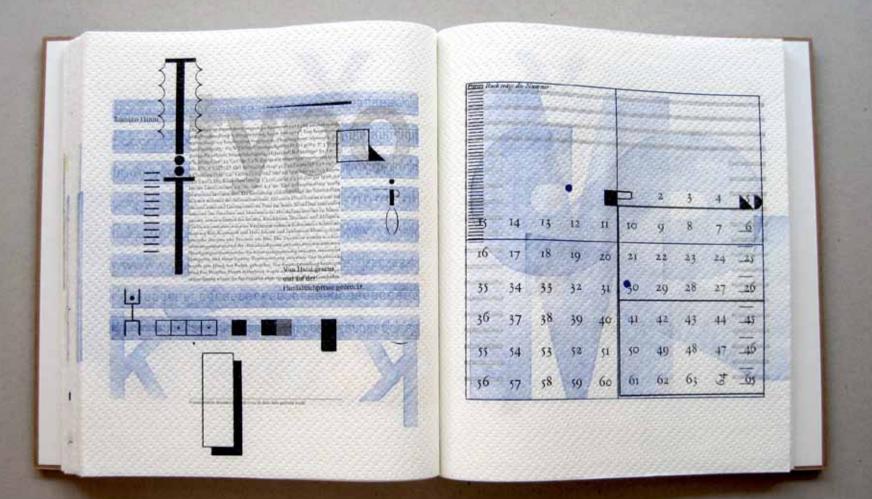

UIII

Durin Such inter de Namerer: 0 0 0 0 0 0 0 0 0 0 0

4 H 10 Æ 15 14 13 12 11 10 9 8 6 16 17 18 19 20 21 24 25 22 23 35 34 33 32 31 30 29 27 28 26 # # 36 37 38 39 40 41 42 45 4. # 01000040 51 50 49 48 47 46 55 54 53 52 + + + + + + + + + + + + 56 57 58 59 60 61 \$ 63 64 65 \* \* \* \* \* \* \* \* \* \* \*