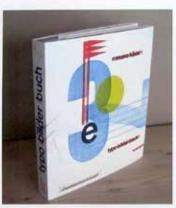

# Romano Hänni **Typo Picture Book** Special edition, 2012

Size: each book 23×26 cm (54 pages)

Supplements with English translation and pictures of the manufacturing process

**Edition: 7, numbered** 

For information please contact: typo@romano-haenni.ch

## Typo Picture Book. Special edition in slipcase

Each of the seven slipcases contains two books. The *normal edition*, numbered (1/65-7/65) and the *unikat edition*, numbered (1/7-7/7). The unikat edition is made from proofs and superimpositions. Each cover of the unikat edition and each page of the content is unique. Only seven slipcases are made.

Slipcase with unikat edition and normal edition

3.....

ypo bilder buch

romano hänni

typo bilder buch

e

Jummunum

The seven different covers of the unikat edition