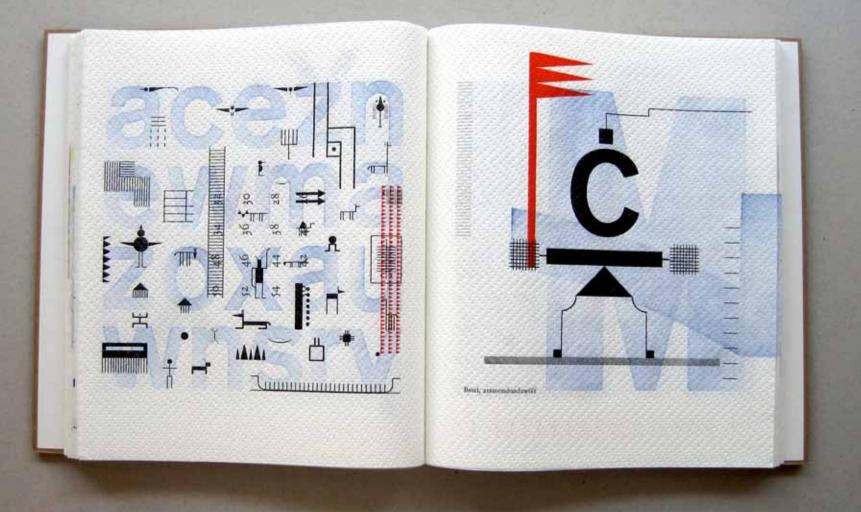

Slipcase with unikat edition and normal edition

3.....

ypo bilder buch

romano hänni

typo bilder buch

e

Jummunum

The seven different covers of the unikat edition

The following pictures are taken from unikat edition. For normal edition please see no. 18.