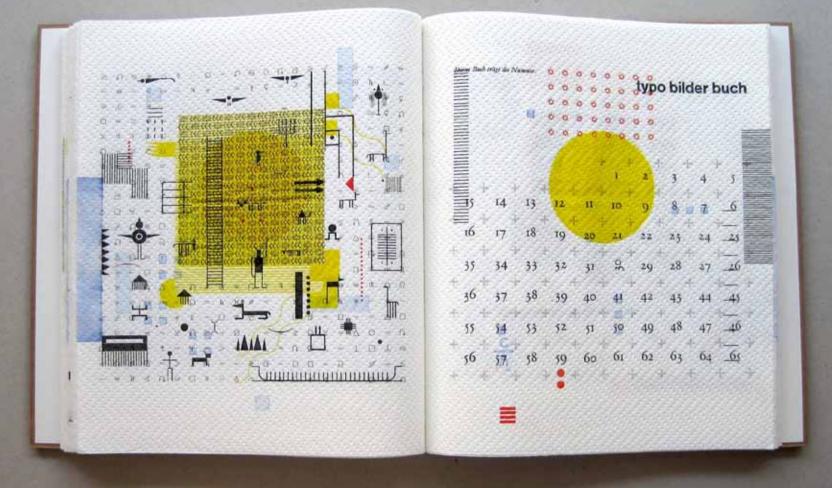

#### typo bilder buch

中的小 + + + + + 24-4 4 ÷ CAP. 201 94 24 + 4 の手 14 hΕ. 40004 ap. :96 + 4 4 4 43 84 94 4 20 \$ + + + + + + + + + + +

а

k

ł

u

V

The first start is due to be the start of th

UIII

Durin Such inter de Namerer: 0 0 0 0 0 0 0 0 0 0 0

4 H 10 Æ 15 14 13 12 11 10 9 8 6 16 17 18 19 20 21 24 25 22 23 35 34 33 32 31 30 29 27 28 26 # # 36 37 38 39 40 41 42 45 4. # 01000040 51 50 49 48 47 46 55 54 53 52 + + + + + + + + + + + + 56 57 58 59 60 61 \$ 63 64 65 \* \* \* \* \* \* \* \* \* \* \*