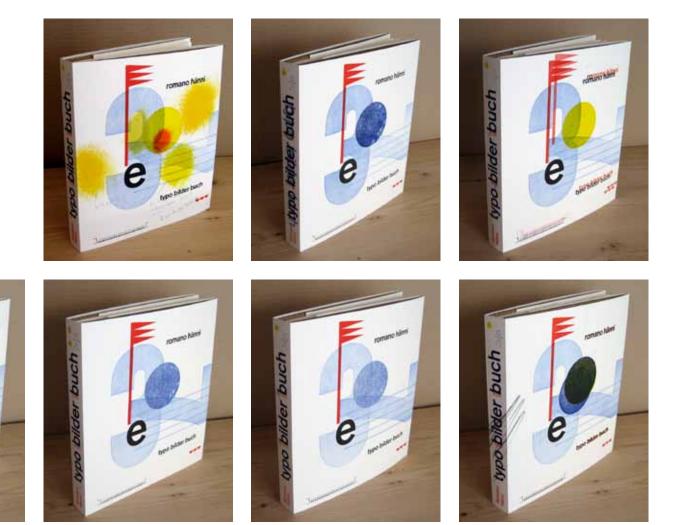

## Typo Picture Book. Special edition in slipcase

Each of the seven slipcases contains two books. The *normal edition*, numbered (1/65-7/65) and the *unikat edition*, numbered (1/7-7/7). The unikat edition is made from proofs and superimpositions. Each cover of the unikat edition and each page of the content is unique. Only seven slipcases are made.

Slipcase with unikat edition and normal edition

3.....

ypo bilder buch

romano hänni

typo bilder buch

e

Jummunum

The seven different covers of the unikat edition