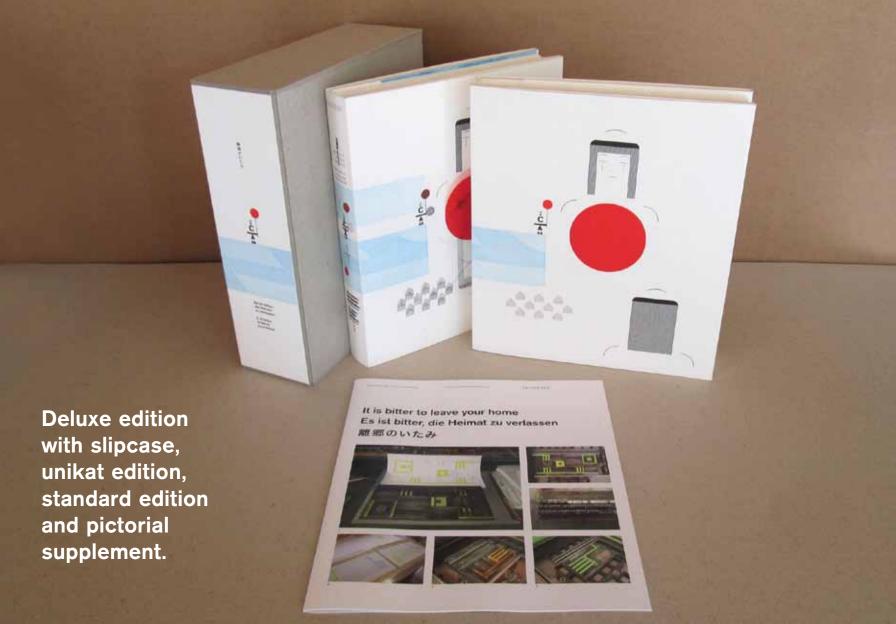

# It is bitter to leave your home

A true story depicted in typographic images

(Unikat edition)

Manufacturing: 2013-2017

Hand composed, hand printed, letterpress

Book size:  $23,5\times26,6$  cm (64 pages)

Text in German, English and Japanese

Supplement: 12 page booklet with photos

Edition: 9, numbered, in slipcase

# It is bitter to leave your home

A true story depicted in typographic images

Each of the nine slipcases of the *Deluxe edition* contains two hand-printed books. The *standard edition*, numbered (1/87-9/87) and the *unikat edition*, numbered (1/9-9/9). The unikat edition is made from proofs and superimpositions. Each cover of the unikat edition and each page of the content is unique. Nine slipcases with the *Deluxe edition* are made (plus five display copies).

Enclosed to the letterpress books is a twelve page supplement in digital print with photographs of the manufacturing process.

The following pictures are taken from unikat edition. (For standard edition please see No. 21.)