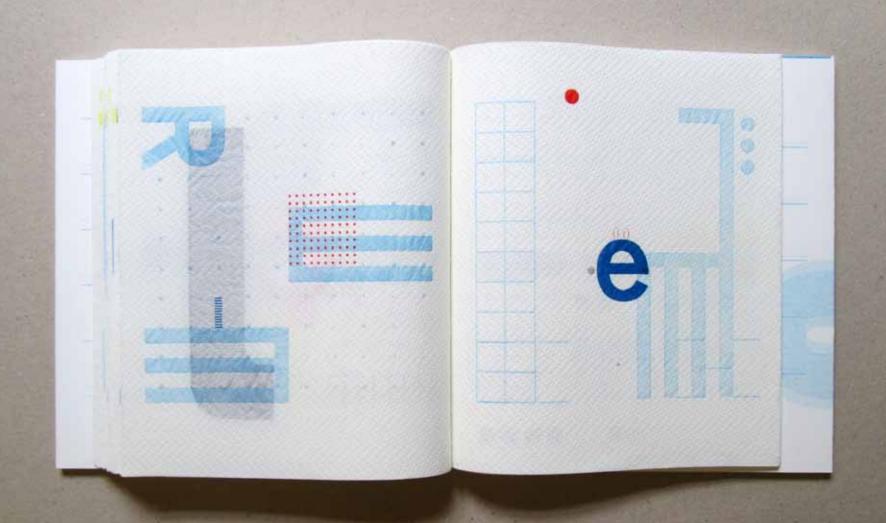

The composing shop represents the available raw materials: lead characters, synthetics and wood, brass lines and geometrical signs. The printing forms were composed from individual parts and printed on the hand proofing press. The Japanese text was casted and composed in the type foundry Sasaki Katsuji in Tokyo and delivered to Basel. For most of the pages several printing forms and printing runs are needed. The body of the book was bound by hand with thread.

Enclosed to the letterpress books is a twelve page supplement in digital print with photographs of the manufacturing process.

The following pictures are taken from unikat edition. (For standard edition please see No. 21.)