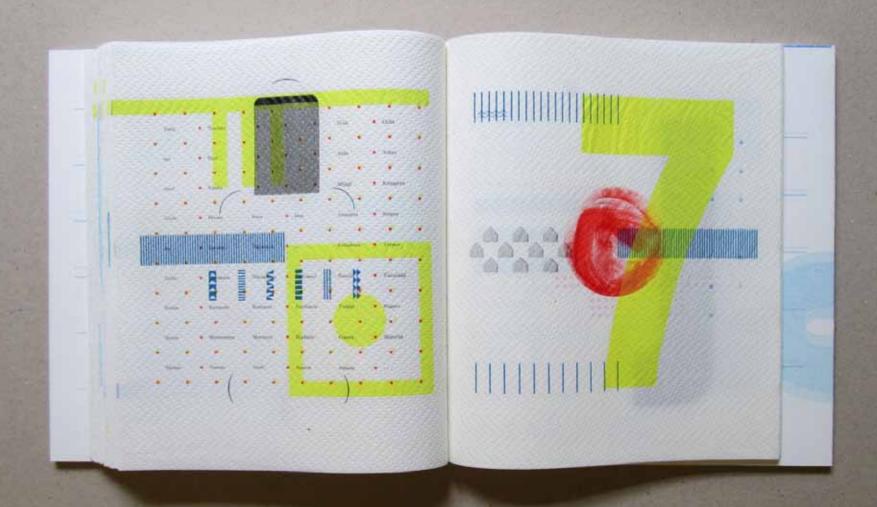

The composing shop represents the available raw materials: lead characters, synthetics and wood, brass lines and geometrical signs. The printing forms were composed from individual parts and printed on the hand proofing press. The Japanese text was casted and composed in the type foundry Sasaki Katsuji in Tokyo and delivered to Basel. For most of the pages several printing forms and printing runs are needed. The body of the book was bound by hand with thread.

Enclosed to the letterpress books is a twelve page supplement in digital print with photographs of the manufacturing process.

The following pictures are taken from unikat edition. (For standard edition please see No. 21.)