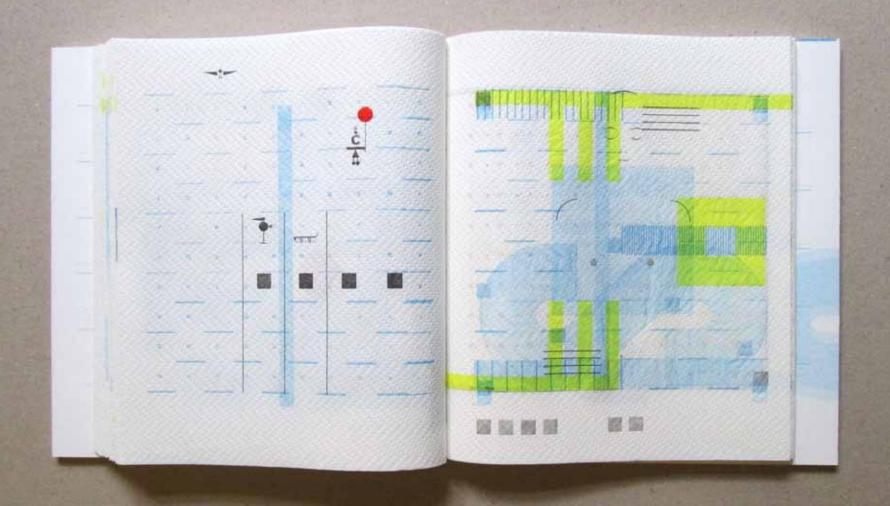

The composing shop represents the available raw materials: lead characters, synthetics and wood, brass lines and geometrical signs. The printing forms were composed from individual parts and printed on the hand proofing press. The Japanese text was casted and composed in the type foundry Sasaki Katsuji in Tokyo and delivered to Basel. For most of the pages several printing forms and printing runs are needed. The body of the book was bound by hand with thread.

Enclosed to the letterpress books is a twelve page supplement in digital print with photographs of the manufacturing process.

The following pictures are taken from unikat edition. (For standard edition please see No. 21.)