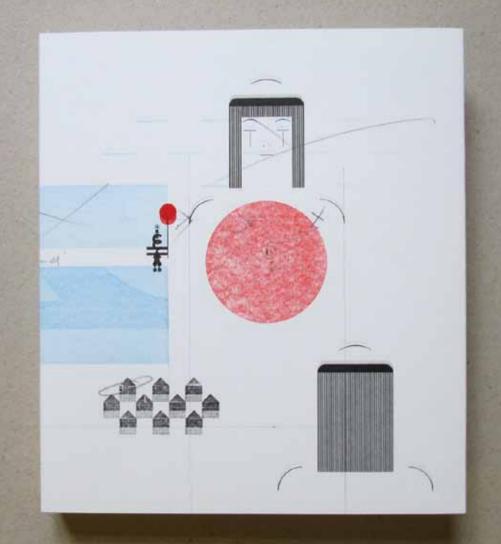

# It is bitter to leave your home

A true story depicted in typographic images

Each of the nine slipcases of the *Deluxe edition* contains two hand-printed books. The *standard edition*, numbered (1/87-9/87) and the *unikat edition*, numbered (1/9-9/9). The unikat edition is made from proofs and superimpositions. Each cover of the unikat edition and each page of the content is unique. Nine slipcases with the *Deluxe edition* are made (plus five display copies).

Enclosed to the letterpress books is a twelve page supplement in digital print with photographs of the manufacturing process.

The following pictures are taken from unikat edition. (For standard edition please see No. 21.)