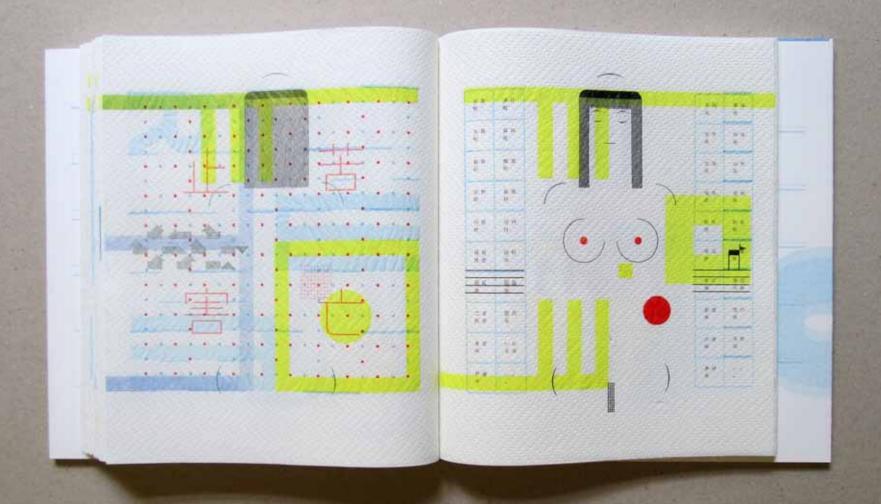

The composing shop represents the available raw materials: lead characters, synthetics and wood, brass lines and geometrical signs. The printing forms were composed from individual parts and printed on the hand proofing press. The Japanese text was casted and composed in the type foundry Sasaki Katsuji in Tokyo and delivered to Basel. For most of the pages several printing forms and printing runs are needed. The body of the book was bound by hand with thread.

Enclosed to the letterpress books is a twelve page supplement in digital print with photographs of the manufacturing process.

The following pictures are taken from unikat edition. (For standard edition please see No. 21.)