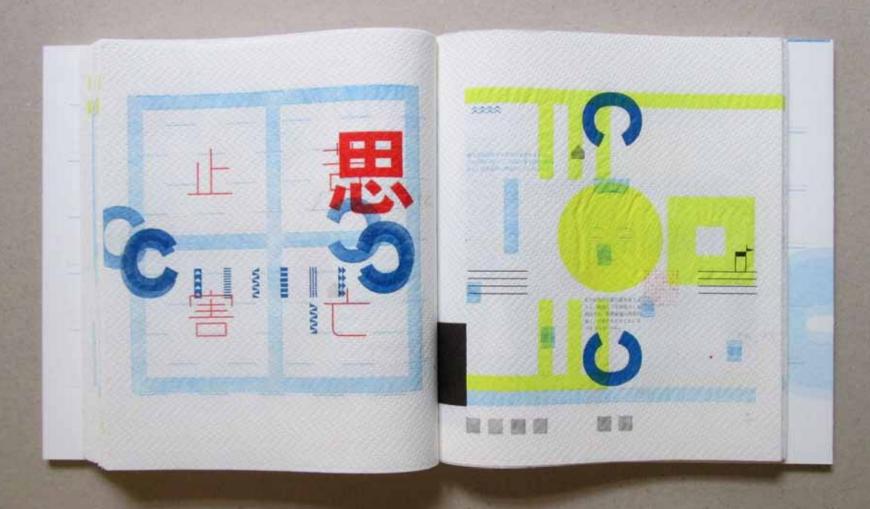

The composing shop represents the available raw materials: lead characters, synthetics and wood, brass lines and geometrical signs. The printing forms were composed from individual parts and printed on the hand proofing press. The Japanese text was casted and composed in the type foundry Sasaki Katsuji in Tokyo and delivered to Basel. For most of the pages several printing forms and printing runs are needed. The body of the book was bound by hand with thread.

Enclosed to the letterpress books is a twelve page supplement in digital print with photographs of the manufacturing process.

The following pictures are taken from unikat edition. (For standard edition please see No. 21.)