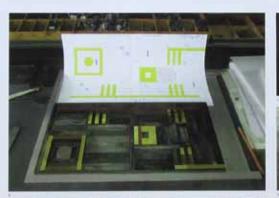

The composing shop represents the available raw materials: lead characters, synthetics and wood, brass lines and geometrical signs. The printing forms were composed from individual parts and printed on the hand proofing press. The Japanese text was casted and composed in the type foundry Sasaki Katsuji in Tokyo and delivered to Basel. For most of the pages several printing forms and printing runs are needed. The body of the book was bound by hand with thread.

Enclosed to the letterpress books is a twelve page supplement in digital print with photographs of the manufacturing process.

The following pictures are taken from unikat edition. (For standard edition please see No. 21.)