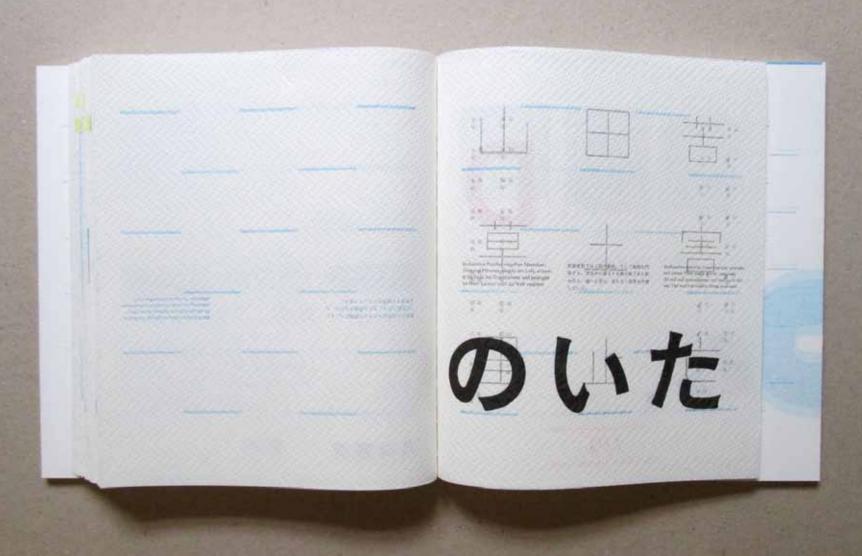

Enclosed to the letterpress books is a twelve page supplement in digital print with photographs of the manufacturing process.

The following pictures are taken from unikat edition. (For standard edition please see No. 21.)

# It is bitter to leave vo ur ho

D

me.