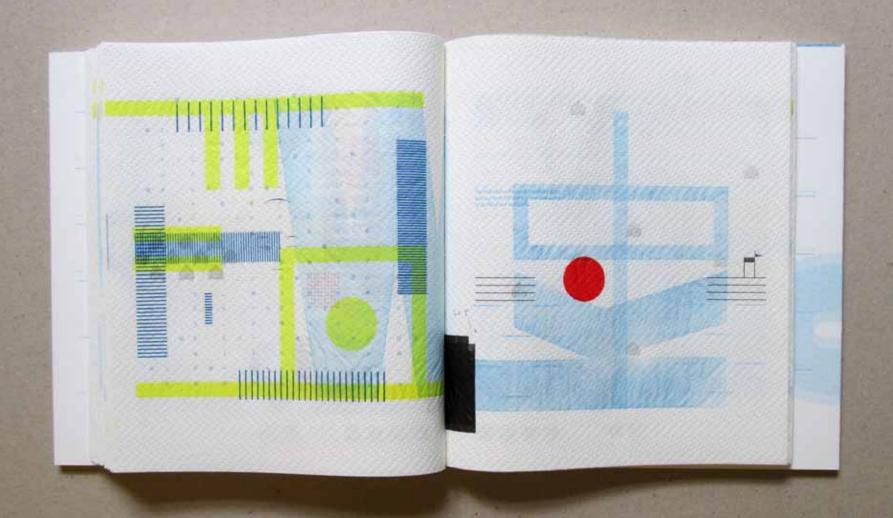

The composing shop represents the available raw materials: lead characters, synthetics and wood, brass lines and geometrical signs. The printing forms were composed from individual parts and printed on the hand proofing press. The Japanese text was casted and composed in the type foundry Sasaki Katsuji in Tokyo and delivered to Basel. For most of the pages several printing forms and printing runs are needed. The body of the book was bound by hand with thread.

Enclosed to the letterpress books is a twelve page supplement in digital print with photographs of the manufacturing process.

The following pictures are taken from unikat edition. (For standard edition please see No. 21.)