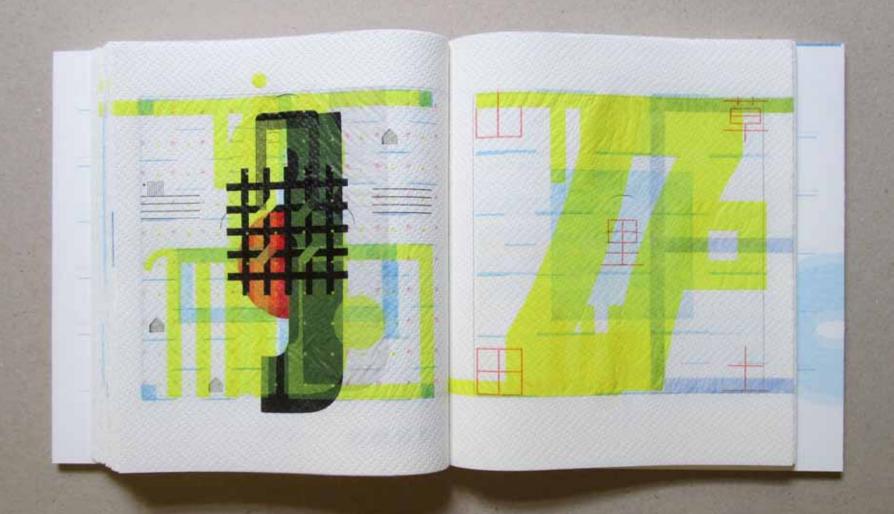

The composing shop represents the available raw materials: lead characters, synthetics and wood, brass lines and geometrical signs. The printing forms were composed from individual parts and printed on the hand proofing press. The Japanese text was casted and composed in the type foundry Sasaki Katsuji in Tokyo and delivered to Basel. For most of the pages several printing forms and printing runs are needed. The body of the book was bound by hand with thread.

Enclosed to the letterpress books is a twelve page supplement in digital print with photographs of the manufacturing process.

The following pictures are taken from unikat edition. (For standard edition please see No. 21.)