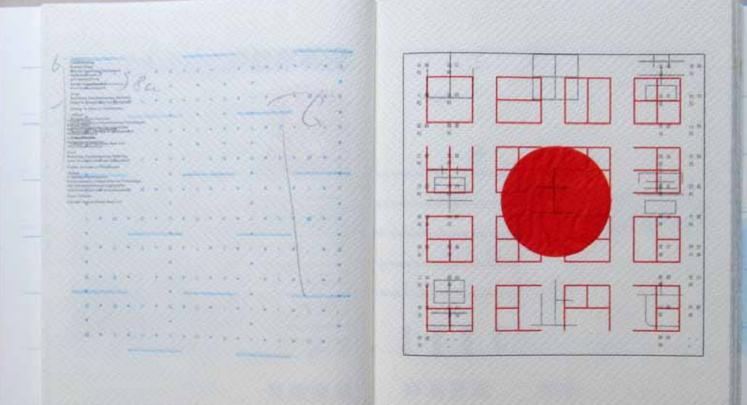

The composing shop represents the available raw materials: lead characters, synthetics and wood, brass lines and geometrical signs. The printing forms were composed from individual parts and printed on the hand proofing press. The Japanese text was casted and composed in the type foundry Sasaki Katsuji in Tokyo and delivered to Basel. For most of the pages several printing forms and printing runs are needed. The body of the book was bound by hand with thread.

Enclosed to the letterpress books is a twelve page supplement in digital print with photographs of the manufacturing process.

The following pictures are taken from unikat edition. (For standard edition please see No. 21.)