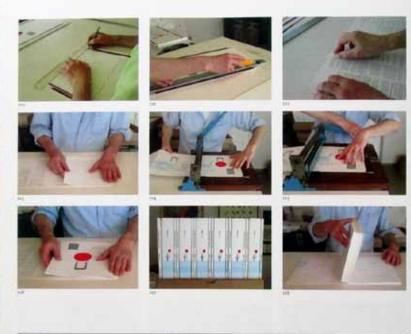

Enclosed to each book is a twelve page supplement in digital print with photographs of the manufacturing process. Letterpress book and supplement is housing in a slipcase.

Inside cover open and double page spread.

## It is bitter to leave your home Es ist bitter, die Heimat zu verlassen 離郷のいたみ

Supplement with photos from the manufacturing process.

Economic Marie Scientific Georgianos, Mandacessos Milhamores sur al marie Sand, Indonesia appellicamono Sandiada appellicamono Sandiada appellicamono Sandiada appellicamono Sandiada O Alair Research Filters
Visible for Angel, bettepmin print shap
Millienbertreiber ag
400 Natil. Bettersteil
1300 National Americal
2400 National Americal
2400 National Americal
2400 National American
2400 National
2400 National