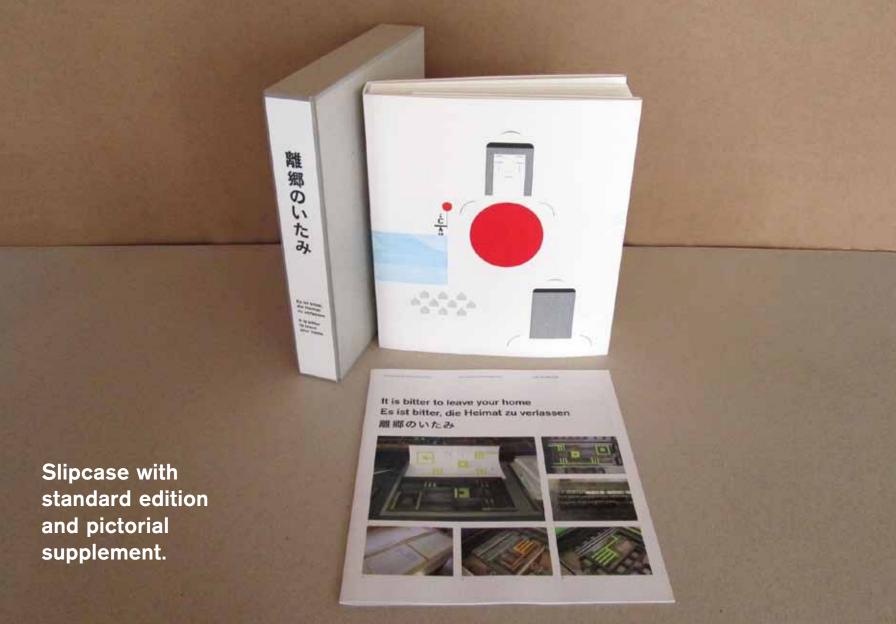

#### It is bitter to leave your home

A true story depicted in typographic images

(Standard edition)

Manufacturing: 2013-2017

Hand composed, hand printed, letterpress

Book size: 23,5×26,6 cm (64 pages)

Text in German, English and Japanese

Supplement: 12 page booklet with photos

Edition: 87, numbered, in slipcase

Enclosed to each book is a twelve page supplement in digital print with photographs of the manufacturing process. Letterpress book and supplement is housing in a slipcase.

Inside cover open and double page spread.