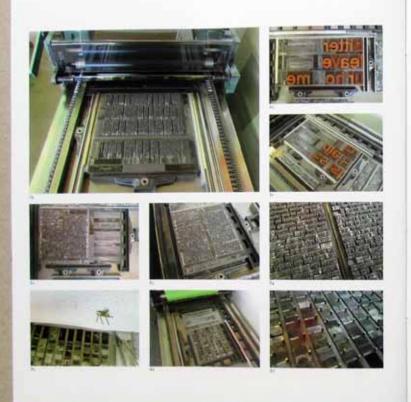

The composing shop represents the available raw materials: lead characters, synthetics and wood, brass lines and geometrical signs. The printing forms were composed from individual parts and printed on the hand proofing press. The Japanese text was casted and composed in the type foundry Sasaki Katsuji in Tokyo and delivered to Basel. For most of the pages several printing forms and printing runs are needed.

Enclosed to each book is a twelve page supplement in digital print with photographs of the manufacturing process. Letterpress book and supplement is housing in a slipcase.

Inside cover open and double page spread.