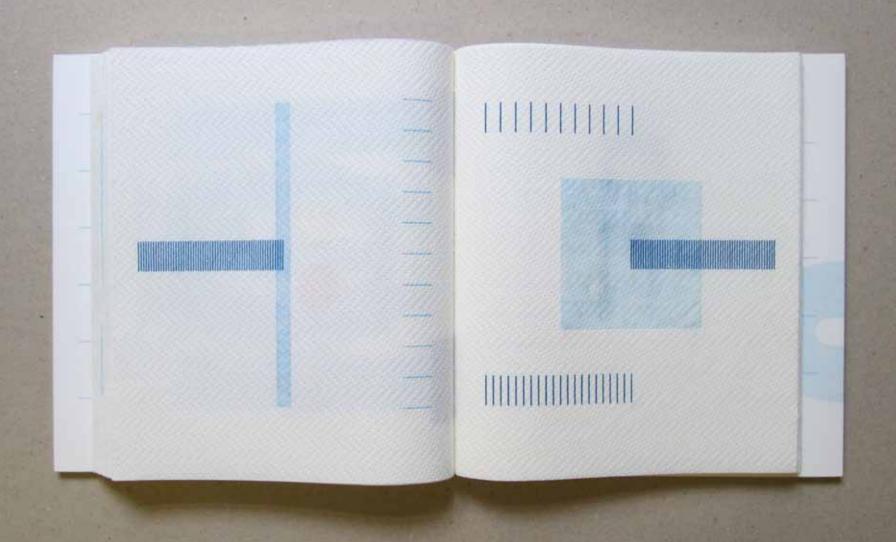

#### It is bitter to leave your home

A true story depicted in typographic images

Work on this book began in December 2013, was interrupted by some commissioned work, and lasted until August 2017. The page format was determined by the paper: Paper towels, maxi roll; roll length: 62.1 m, sheet size: about  $23\times26$  cm. The type area is  $40\times40$  Cicero ( $18\times18$  cm) = 4 squares comprising of 20 Cicero each or 400 squares comprising of 2 Cicero.

The composing shop represents the available raw materials: lead characters, synthetics and wood, brass lines and geometrical signs. The printing forms were composed from individual parts and printed on the hand proofing press. The Japanese text was casted and composed in the type foundry Sasaki Katsuji in Tokyo and delivered to Basel. For most of the pages several printing forms and printing runs are needed.