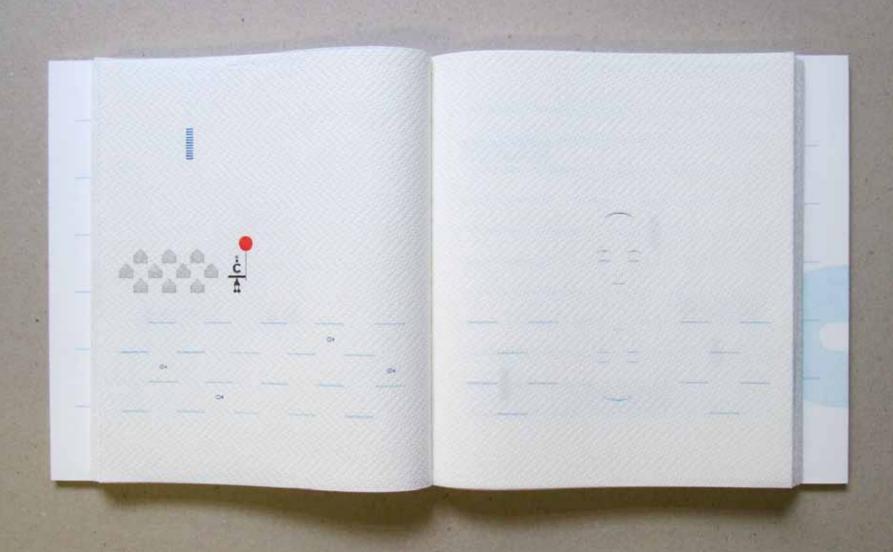

#### It is bitter to leave your home

A true story depicted in typographic images

Work on this book began in December 2013, was interrupted by some commissioned work, and lasted until August 2017. The page format was determined by the paper: Paper towels, maxi roll; roll length: 62.1 m, sheet size: about  $23\times26$  cm. The type area is  $40\times40$  Cicero ( $18\times18$  cm) = 4 squares comprising of 20 Cicero each or 400 squares comprising of 2 Cicero.

The composing shop represents the available raw materials: lead characters, synthetics and wood, brass lines and geometrical signs. The printing forms were composed from individual parts and printed on the hand proofing press. The Japanese text was casted and composed in the type foundry Sasaki Katsuji in Tokyo and delivered to Basel. For most of the pages several printing forms and printing runs are needed.