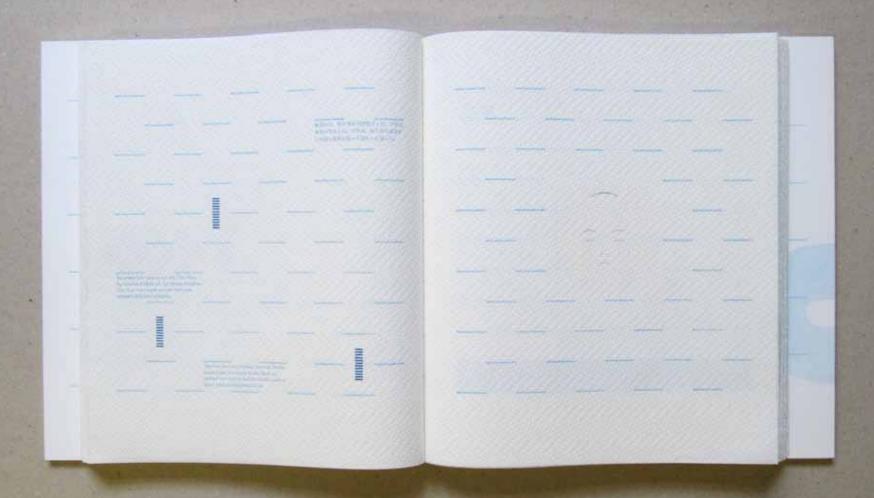

#### It is bitter to leave your home

A true story depicted in typographic images

Work on this book began in December 2013, was interrupted by some commissioned work, and lasted until August 2017. The page format was determined by the paper: Paper towels, maxi roll; roll length: 62.1 m, sheet size: about  $23\times26$  cm. The type area is  $40\times40$  Cicero ( $18\times18$  cm) = 4 squares comprising of 20 Cicero each or 400 squares comprising of 2 Cicero.

The composing shop represents the available raw materials: lead characters, synthetics and wood, brass lines and geometrical signs. The printing forms were composed from individual parts and printed on the hand proofing press. The Japanese text was casted and composed in the type foundry Sasaki Katsuji in Tokyo and delivered to Basel. For most of the pages several printing forms and printing runs are needed.