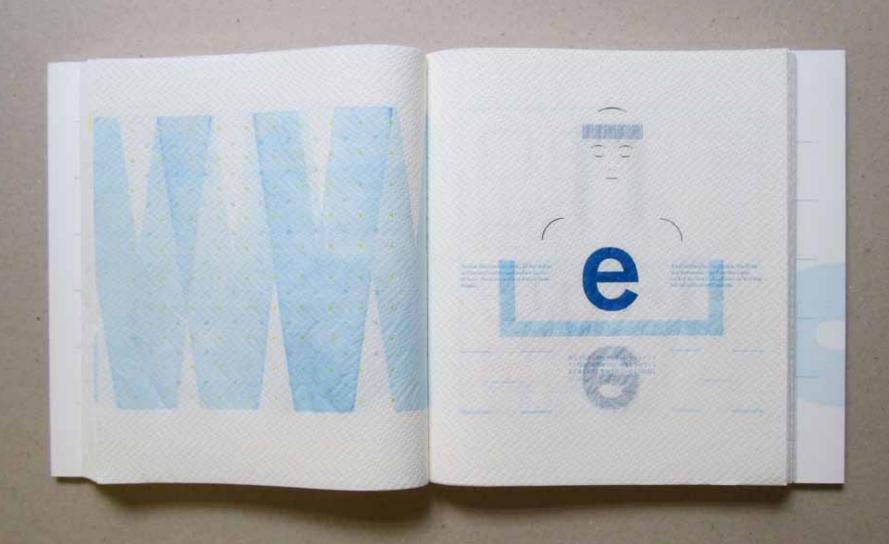

#### It is bitter to leave your home

A true story depicted in typographic images

Work on this book began in December 2013, was interrupted by some commissioned work, and lasted until August 2017. The page format was determined by the paper: Paper towels, maxi roll; roll length: 62.1 m, sheet size: about  $23\times26$  cm. The type area is  $40\times40$  Cicero ( $18\times18$  cm) = 4 squares comprising of 20 Cicero each or 400 squares comprising of 2 Cicero.

The composing shop represents the available raw materials: lead characters, synthetics and wood, brass lines and geometrical signs. The printing forms were composed from individual parts and printed on the hand proofing press. The Japanese text was casted and composed in the type foundry Sasaki Katsuji in Tokyo and delivered to Basel. For most of the pages several printing forms and printing runs are needed.