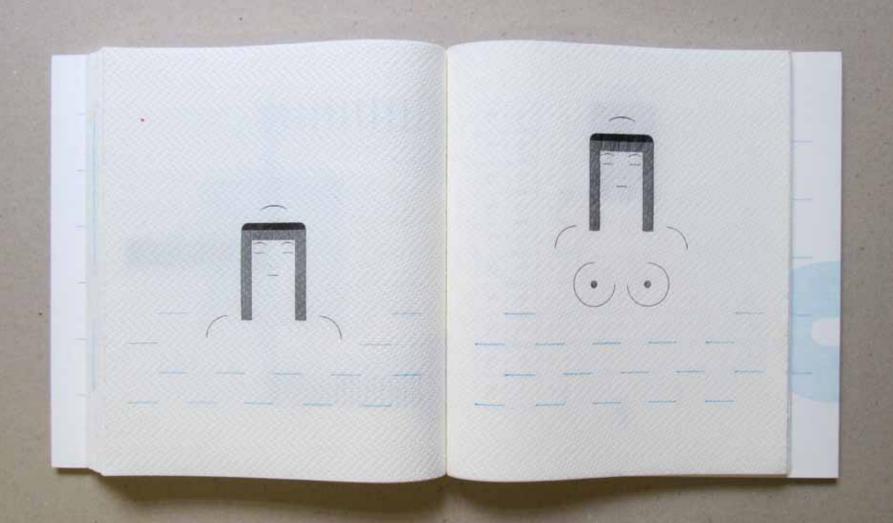

# A man may depected in appographic images

## It is bitter to leave vo ur ho

me.