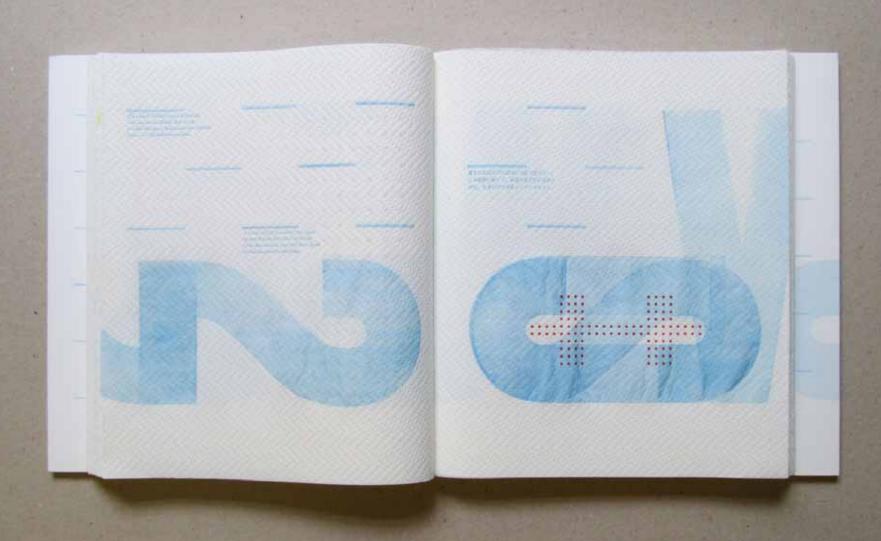

#### It is bitter to leave your home

A true story depicted in typographic images

Work on this book began in December 2013, was interrupted by some commissioned work, and lasted until August 2017. The page format was determined by the paper: Paper towels, maxi roll; roll length: 62.1 m, sheet size: about  $23\times26$  cm. The type area is  $40\times40$  Cicero ( $18\times18$  cm) = 4 squares comprising of 20 Cicero each or 400 squares comprising of 2 Cicero.

The composing shop represents the available raw materials: lead characters, synthetics and wood, brass lines and geometrical signs. The printing forms were composed from individual parts and printed on the hand proofing press. The Japanese text was casted and composed in the type foundry Sasaki Katsuji in Tokyo and delivered to Basel. For most of the pages several printing forms and printing runs are needed.