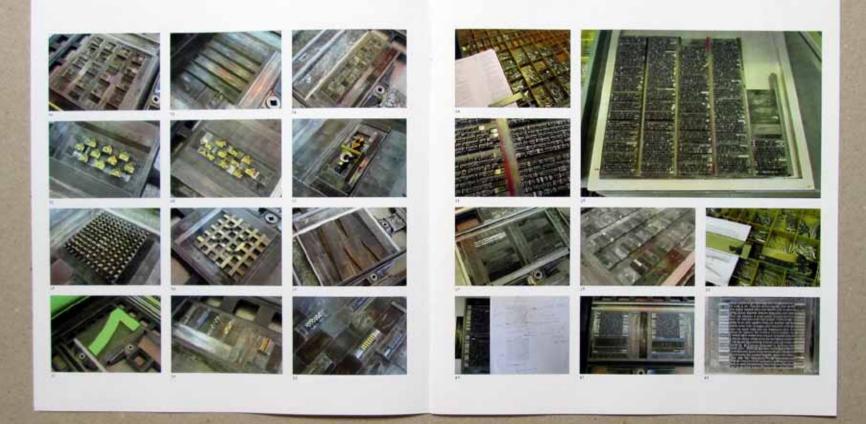

The composing shop represents the available raw materials: lead characters, synthetics and wood, brass lines and geometrical signs. The printing forms were composed from individual parts and printed on the hand proofing press. The Japanese text was casted and composed in the type foundry Sasaki Katsuji in Tokyo and delivered to Basel. For most of the pages several printing forms and printing runs are needed.

Enclosed to each book is a twelve page supplement in digital print with photographs of the manufacturing process. Letterpress book and supplement is housing in a slipcase.

Inside cover open and double page spread.