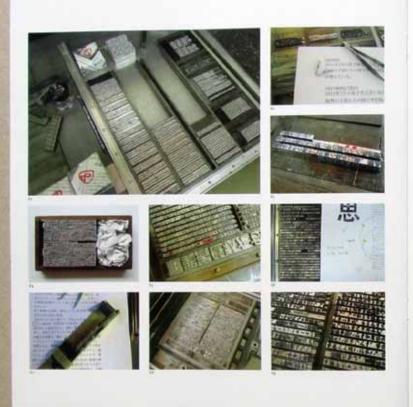

The composing shop represents the available raw materials: lead characters, synthetics and wood, brass lines and geometrical signs. The printing forms were composed from individual parts and printed on the hand proofing press. The Japanese text was casted and composed in the type foundry Sasaki Katsuji in Tokyo and delivered to Basel. For most of the pages several printing forms and printing runs are needed.

Enclosed to each book is a twelve page supplement in digital print with photographs of the manufacturing process. Letterpress book and supplement is housing in a slipcase.

Inside cover open and double page spread.