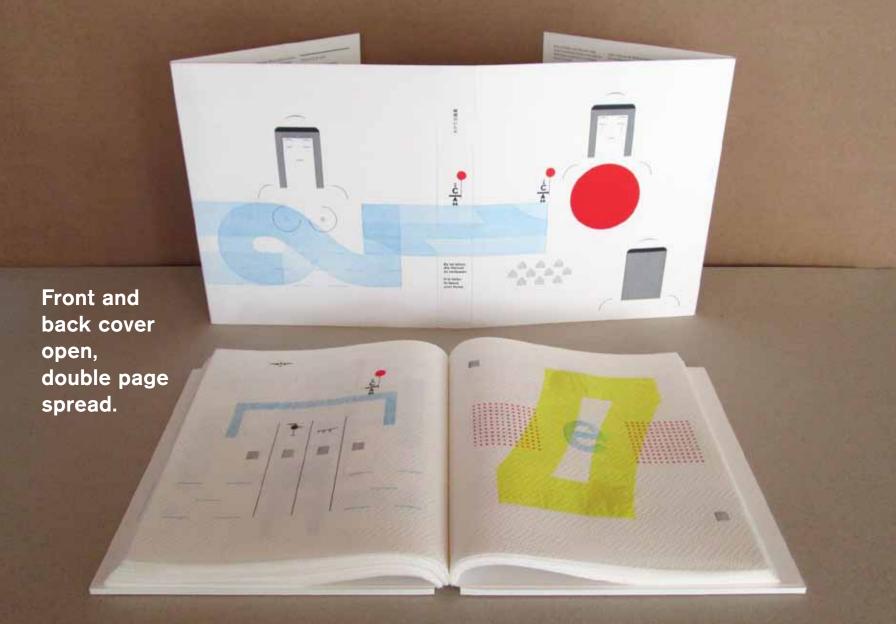

#### It is bitter to leave your home

A true story depicted in typographic images

Work on this book began in December 2013, was interrupted by some commissioned work, and lasted until August 2017. The page format was determined by the paper: Paper towels, maxi roll; roll length: 62.1 m, sheet size: about  $23\times26$  cm. The type area is  $40\times40$  Cicero ( $18\times18$  cm) = 4 squares comprising of 20 Cicero each or 400 squares comprising of 2 Cicero.

Enclosed to each book is a twelve page supplement in digital print with photographs of the manufacturing process. Letterpress book and supplement is housing in a slipcase.

Inside cover open and double page spread.