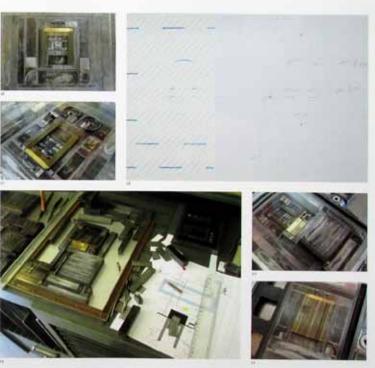

The composing shop represents the available raw materials: lead characters, synthetics and wood, brass lines and geometrical signs. The printing forms were composed from individual parts and printed on the hand proofing press. The Japanese text was casted and composed in the type foundry Sasaki Katsuji in Tokyo and delivered to Basel. For most of the pages several printing forms and printing runs are needed.

Enclosed to each book is a twelve page supplement in digital print with photographs of the manufacturing process. Letterpress book and supplement is housing in a slipcase.

Inside cover open and double page spread.