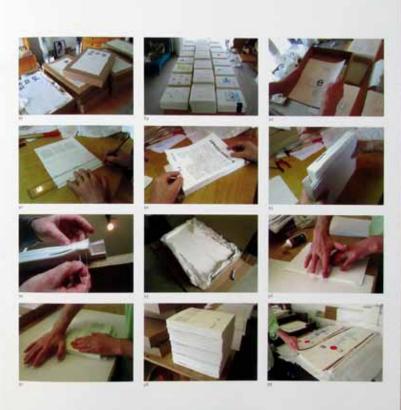

Enclosed to each book is a twelve page supplement in digital print with photographs of the manufacturing process. Letterpress book and supplement is housing in a slipcase.

Inside cover open and double page spread.

## It is bitter to leave your home Es ist bitter, die Heimat zu verlassen 離郷のいたみ

Supplement with photos from the manufacturing process.

Economic Marie Scientific Georgianos, Mandacessos Milhamores sur al marie Sand, Indonesia appellicamono Sandiada appellicamono Sandiada appellicamono Sandiada appellicamono Sandiada O Alair Research Filters
Visible for Angel, bettepmin print shap
Millienbertreiber ag
400 Natil. Bettersteil
1300 National Americal
2400 National Americal
2400 National Americal
2400 National American
2400 National
2400 National