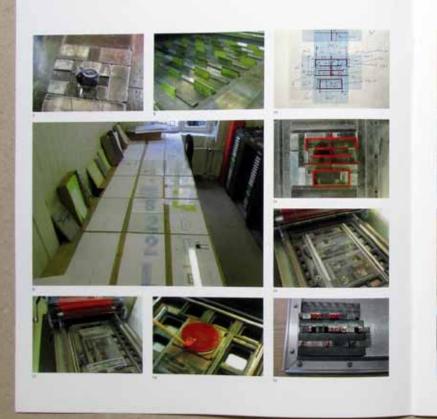

The composing shop represents the available raw materials: lead characters, synthetics and wood, brass lines and geometrical signs. The printing forms were composed from individual parts and printed on the hand proofing press. The Japanese text was casted and composed in the type foundry Sasaki Katsuji in Tokyo and delivered to Basel. For most of the pages several printing forms and printing runs are needed.

Enclosed to each book is a twelve page supplement in digital print with photographs of the manufacturing process. Letterpress book and supplement is housing in a slipcase.

Inside cover open and double page spread.