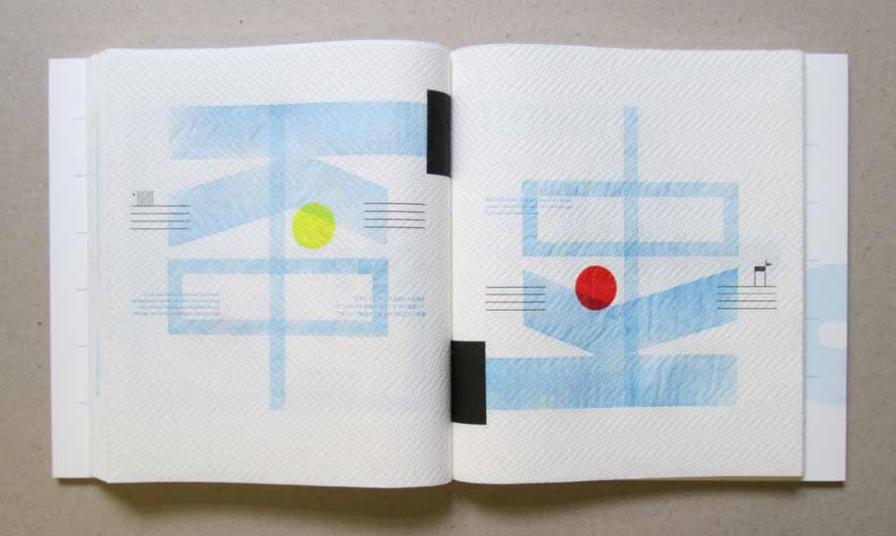

#### It is bitter to leave your home

A true story depicted in typographic images

Work on this book began in December 2013, was interrupted by some commissioned work, and lasted until August 2017. The page format was determined by the paper: Paper towels, maxi roll; roll length: 62.1 m, sheet size: about  $23\times26$  cm. The type area is  $40\times40$  Cicero ( $18\times18$  cm) = 4 squares comprising of 20 Cicero each or 400 squares comprising of 2 Cicero.

The composing shop represents the available raw materials: lead characters, synthetics and wood, brass lines and geometrical signs. The printing forms were composed from individual parts and printed on the hand proofing press. The Japanese text was casted and composed in the type foundry Sasaki Katsuji in Tokyo and delivered to Basel. For most of the pages several printing forms and printing runs are needed.