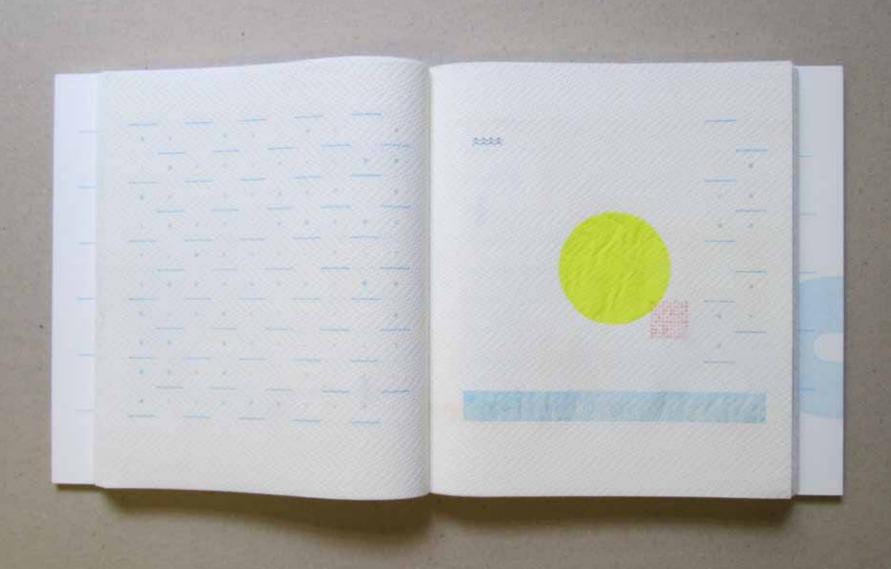

#### It is bitter to leave your home

A true story depicted in typographic images

Work on this book began in December 2013, was interrupted by some commissioned work, and lasted until August 2017. The page format was determined by the paper: Paper towels, maxi roll; roll length: 62.1 m, sheet size: about  $23\times26$  cm. The type area is  $40\times40$  Cicero ( $18\times18$  cm) = 4 squares comprising of 20 Cicero each or 400 squares comprising of 2 Cicero.

The composing shop represents the available raw materials: lead characters, synthetics and wood, brass lines and geometrical signs. The printing forms were composed from individual parts and printed on the hand proofing press. The Japanese text was casted and composed in the type foundry Sasaki Katsuji in Tokyo and delivered to Basel. For most of the pages several printing forms and printing runs are needed.