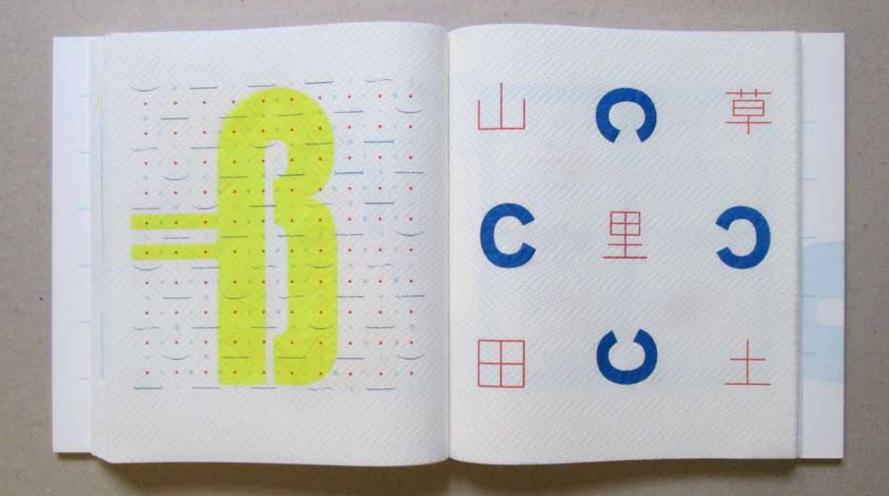

#### It is bitter to leave your home

A true story depicted in typographic images

Work on this book began in December 2013, was interrupted by some commissioned work, and lasted until August 2017. The page format was determined by the paper: Paper towels, maxi roll; roll length: 62.1 m, sheet size: about  $23\times26$  cm. The type area is  $40\times40$  Cicero ( $18\times18$  cm) = 4 squares comprising of 20 Cicero each or 400 squares comprising of 2 Cicero.

The composing shop represents the available raw materials: lead characters, synthetics and wood, brass lines and geometrical signs. The printing forms were composed from individual parts and printed on the hand proofing press. The Japanese text was casted and composed in the type foundry Sasaki Katsuji in Tokyo and delivered to Basel. For most of the pages several printing forms and printing runs are needed.