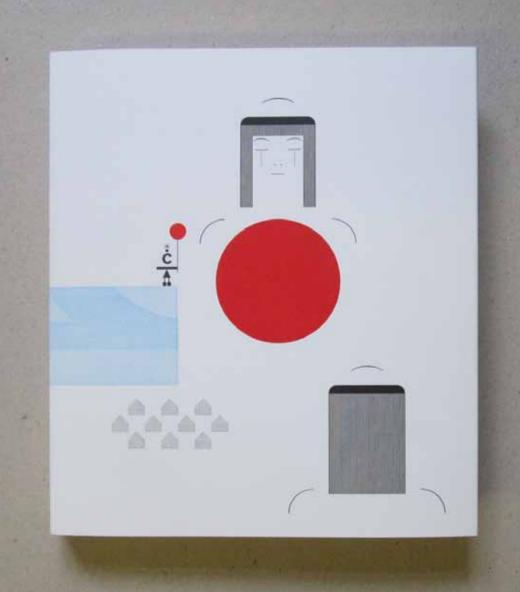

#### It is bitter to leave your home

A true story depicted in typographic images

(Standard edition)

Manufacturing: 2013-2017

Hand composed, hand printed, letterpress

Book size: 23,5×26,6 cm (64 pages)

Text in German, English and Japanese

#### It is bitter to leave your home

A true story depicted in typographic images

Work on this book began in December 2013, was interrupted by some commissioned work, and lasted until August 2017. The page format was determined by the paper: Paper towels, maxi roll; roll length: 62.1 m, sheet size: about  $23\times26$  cm. The type area is  $40\times40$  Cicero ( $18\times18$  cm) = 4 squares comprising of 20 Cicero each or 400 squares comprising of 2 Cicero.

The composing shop represents the available raw materials: lead characters, synthetics and wood, brass lines and geometrical signs. The printing forms were composed from individual parts and printed on the hand proofing press. The Japanese text was casted and composed in the type foundry Sasaki Katsuji in Tokyo and delivered to Basel. For most of the pages several printing forms and printing runs are needed.