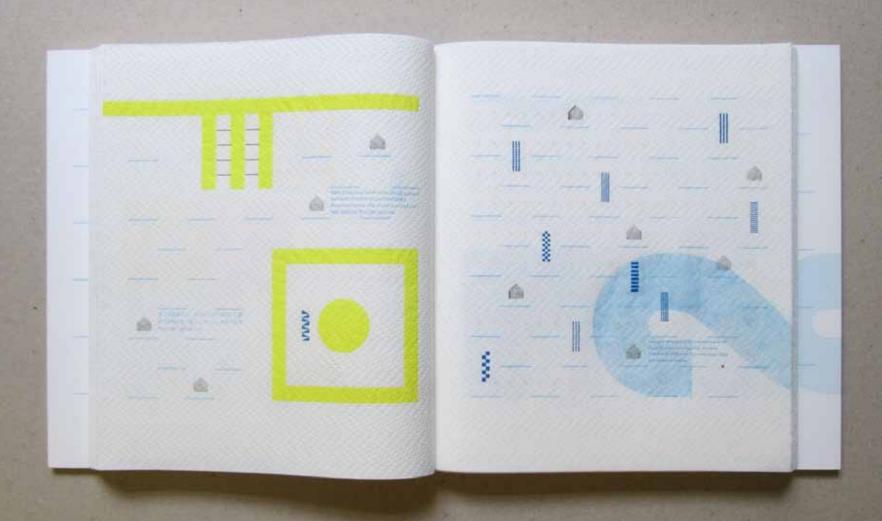

#### It is bitter to leave your home

A true story depicted in typographic images

Work on this book began in December 2013, was interrupted by some commissioned work, and lasted until August 2017. The page format was determined by the paper: Paper towels, maxi roll; roll length: 62.1 m, sheet size: about  $23\times26$  cm. The type area is  $40\times40$  Cicero ( $18\times18$  cm) = 4 squares comprising of 20 Cicero each or 400 squares comprising of 2 Cicero.

The composing shop represents the available raw materials: lead characters, synthetics and wood, brass lines and geometrical signs. The printing forms were composed from individual parts and printed on the hand proofing press. The Japanese text was casted and composed in the type foundry Sasaki Katsuji in Tokyo and delivered to Basel. For most of the pages several printing forms and printing runs are needed.