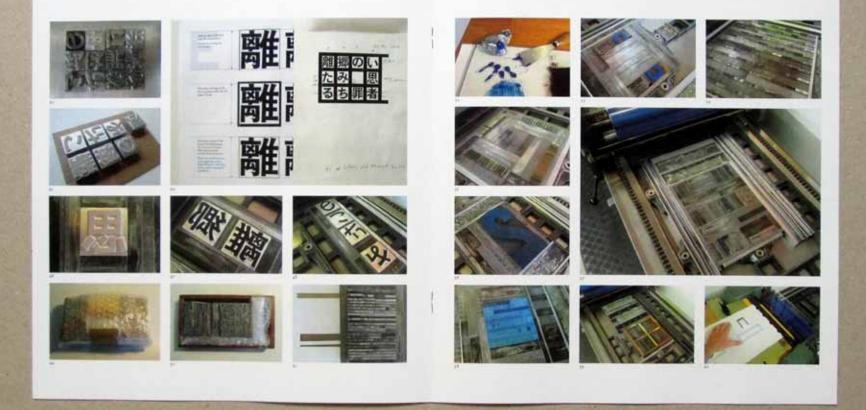

The composing shop represents the available raw materials: lead characters, synthetics and wood, brass lines and geometrical signs. The printing forms were composed from individual parts and printed on the hand proofing press. The Japanese text was casted and composed in the type foundry Sasaki Katsuji in Tokyo and delivered to Basel. For most of the pages several printing forms and printing runs are needed.

Enclosed to each book is a twelve page supplement in digital print with photographs of the manufacturing process. Letterpress book and supplement is housing in a slipcase.

Inside cover open and double page spread.