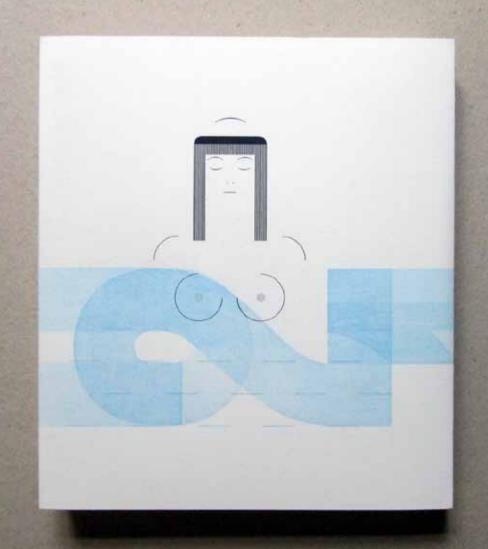

#### It is bitter to leave your home

A true story depicted in typographic images

(Standard edition)

Manufacturing: 2013-2017

Hand composed, hand printed, letterpress

Book size: 23,5×26,6 cm (64 pages)

Text in German, English and Japanese

#### It is bitter to leave your home

A true story depicted in typographic images

Work on this book began in December 2013, was interrupted by some commissioned work, and lasted until August 2017. The page format was determined by the paper: Paper towels, maxi roll; roll length: 62.1 m, sheet size: about  $23\times26$  cm. The type area is  $40\times40$  Cicero ( $18\times18$  cm) = 4 squares comprising of 20 Cicero each or 400 squares comprising of 2 Cicero.