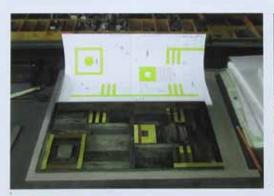

The composing shop represents the available raw materials: lead characters, synthetics and wood, brass lines and geometrical signs. The printing forms were composed from individual parts and printed on the hand proofing press. The Japanese text was casted and composed in the type foundry Sasaki Katsuji in Tokyo and delivered to Basel. For most of the pages several printing forms and printing runs are needed.

Enclosed to each book is a twelve page supplement in digital print with photographs of the manufacturing process. Letterpress book and supplement is housing in a slipcase.

Inside cover open and double page spread.