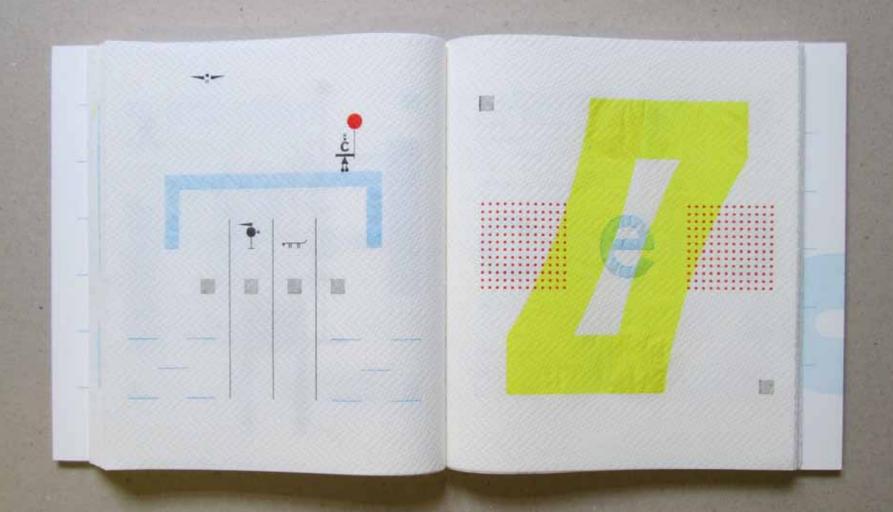

#### It is bitter to leave your home

A true story depicted in typographic images

Work on this book began in December 2013, was interrupted by some commissioned work, and lasted until August 2017. The page format was determined by the paper: Paper towels, maxi roll; roll length: 62.1 m, sheet size: about  $23\times26$  cm. The type area is  $40\times40$  Cicero ( $18\times18$  cm) = 4 squares comprising of 20 Cicero each or 400 squares comprising of 2 Cicero.

The composing shop represents the available raw materials: lead characters, synthetics and wood, brass lines and geometrical signs. The printing forms were composed from individual parts and printed on the hand proofing press. The Japanese text was casted and composed in the type foundry Sasaki Katsuji in Tokyo and delivered to Basel. For most of the pages several printing forms and printing runs are needed.