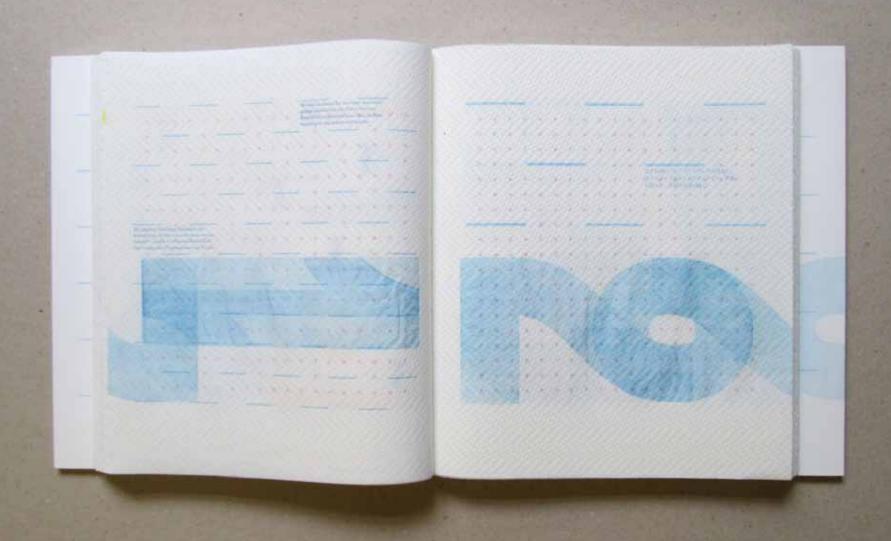

#### It is bitter to leave your home

A true story depicted in typographic images

Work on this book began in December 2013, was interrupted by some commissioned work, and lasted until August 2017. The page format was determined by the paper: Paper towels, maxi roll; roll length: 62.1 m, sheet size: about  $23\times26$  cm. The type area is  $40\times40$  Cicero ( $18\times18$  cm) = 4 squares comprising of 20 Cicero each or 400 squares comprising of 2 Cicero.

The composing shop represents the available raw materials: lead characters, synthetics and wood, brass lines and geometrical signs. The printing forms were composed from individual parts and printed on the hand proofing press. The Japanese text was casted and composed in the type foundry Sasaki Katsuji in Tokyo and delivered to Basel. For most of the pages several printing forms and printing runs are needed.