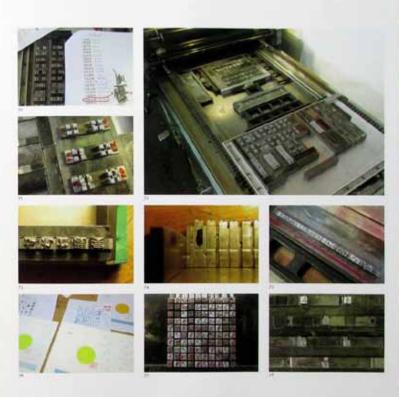

The composing shop represents the available raw materials: lead characters, synthetics and wood, brass lines and geometrical signs. The printing forms were composed from individual parts and printed on the hand proofing press. The Japanese text was casted and composed in the type foundry Sasaki Katsuji in Tokyo and delivered to Basel. For most of the pages several printing forms and printing runs are needed.

Enclosed to each book is a twelve page supplement in digital print with photographs of the manufacturing process. Letterpress book and supplement is housing in a slipcase.

Inside cover open and double page spread.