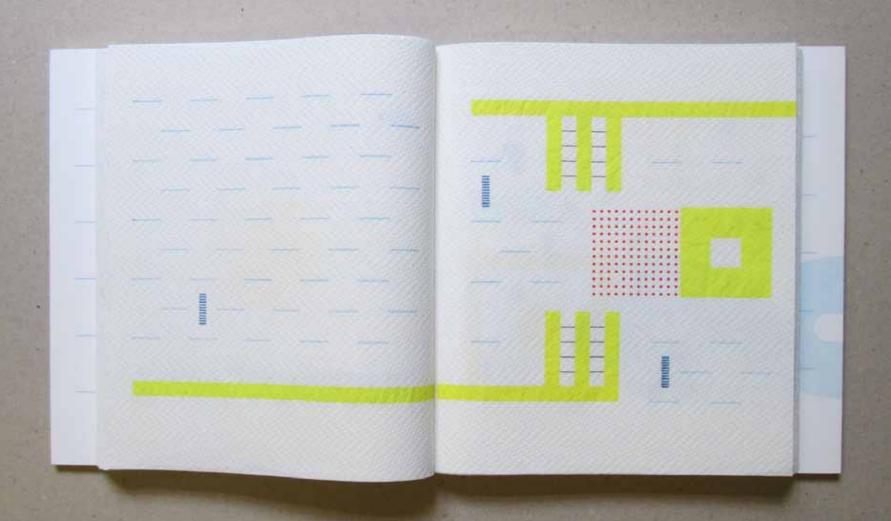

#### It is bitter to leave your home

A true story depicted in typographic images

Work on this book began in December 2013, was interrupted by some commissioned work, and lasted until August 2017. The page format was determined by the paper: Paper towels, maxi roll; roll length: 62.1 m, sheet size: about  $23\times26$  cm. The type area is  $40\times40$  Cicero ( $18\times18$  cm) = 4 squares comprising of 20 Cicero each or 400 squares comprising of 2 Cicero.

The composing shop represents the available raw materials: lead characters, synthetics and wood, brass lines and geometrical signs. The printing forms were composed from individual parts and printed on the hand proofing press. The Japanese text was casted and composed in the type foundry Sasaki Katsuji in Tokyo and delivered to Basel. For most of the pages several printing forms and printing runs are needed.