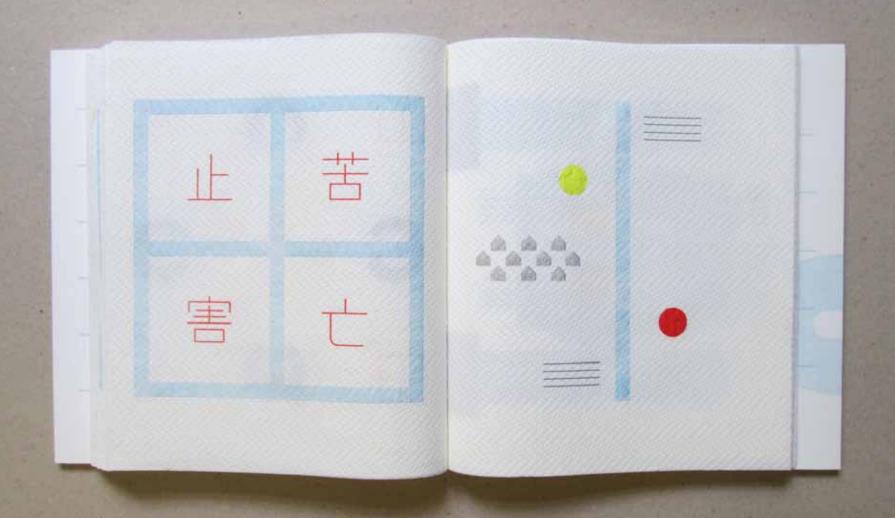

#### It is bitter to leave your home

A true story depicted in typographic images

Work on this book began in December 2013, was interrupted by some commissioned work, and lasted until August 2017. The page format was determined by the paper: Paper towels, maxi roll; roll length: 62.1 m, sheet size: about  $23\times26$  cm. The type area is  $40\times40$  Cicero ( $18\times18$  cm) = 4 squares comprising of 20 Cicero each or 400 squares comprising of 2 Cicero.

The composing shop represents the available raw materials: lead characters, synthetics and wood, brass lines and geometrical signs. The printing forms were composed from individual parts and printed on the hand proofing press. The Japanese text was casted and composed in the type foundry Sasaki Katsuji in Tokyo and delivered to Basel. For most of the pages several printing forms and printing runs are needed.